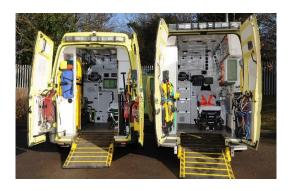

## COASTAL CORE MEDICAL

Since 2017 Coastal Core Private Ambulance Service has successfully worked in partnership with the Northern Ireland Ambulance Service (NIAS) and the Northern Ireland Health and Social Care Trusts. We provide patient transport services to NIAS for contracted services and adhoc journeys. Patient transport services are aimed at patients with mobility needs who cannot travel easily by taxi. Through NIAS and the Trusts we service the whole of Northern Ireland providing an exceptional service and patient centred care.

All the staff on our ambulances are fully training and receive regular refresher training to ensure we retain high standards that the public deserve. We invest in our people and our company. No compromise.