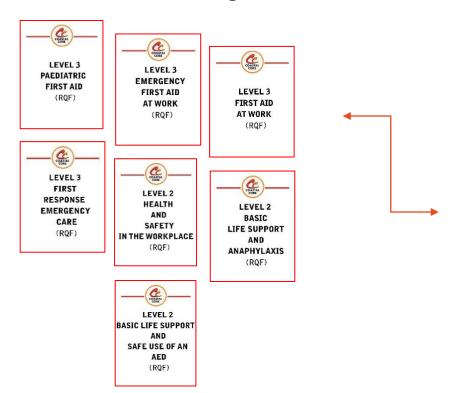

## FIRST AID TRAINING

Coastal Core Training is a specialist first aid training company providing a wide range of training courses uniquely tailored to meet the needs of our learners, whether its individual, business or community group training we've got it covered. Our training is categorised as follows:

#### Non Accredited Training