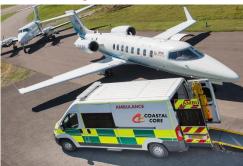

## COASTAL CORE MEDICAL

Since 2017 Coastal Core Private Ambulance Service has successfully worked in partnership with the Northern Ireland Ambulance Service (NIAS) and the Northern Ireland Health and Social Care Trusts. We provide patient transport services to NIAS for contracted services and adhoc journeys. Patient transport services are aimed at patients with mobility needs who cannot travel easily by taxi. Through NIAS and the Trusts we service the whole of Northern Ireland providing an exceptional service and patient centred care.

All the staff on our ambulances are fully training and receive regular refresher training to ensure we retain high standards that the public deserve. We invest in our people and our company. No compromise.