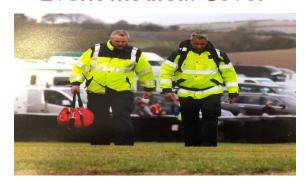

## COASTAL CORE MEDICAL

Since 2017 Coastal Core Private Ambulance Service has successfully worked in partnership with the Northern Ireland Ambulance Service (NIAS) and the Northern Ireland Health and Social Care Trusts. We provide patient transport services to NIAS for contracted services and adhoc journeys. Patient transport services are aimed at patients with mobility needs who cannot travel easily by taxi. Through NIAS and the Trusts we service the whole of Northern Ireland providing an exceptional service and patient centred care.

All the staff on our ambulances are fully training and receive regular refresher training to ensure we retain high standards that the public deserve. We invest in our people and our company. No compromise.