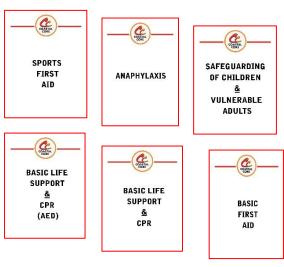

#### Classroom Learning

- : Personal touch
- : Immediate feedback
- : Interaction with other learners
- : Tailored training
- : Interactive exercises/roleplays
- : Support from your assigned trainer
- : Opportunity for engagement
- : Improves social skills
- : Teaching style can be modified

#### Blended Learning

- : Learners can pace themselves
- : Offers flexibility
- : Saves businesses time
- : Cost effective
- : Employees may prefer blended to traditional classroom based learning
- : Increase the effectiveness of training
- : Training can be customised

#### Online Training

- :Offers Flexibility
- : Saves time
- : Cost effective
- : Learners can pace themselves
- : Available anytime anywhere
- : Consistency, delivers the exact same content to each learner
- : Reduces learning time
- : Reduces business environmental impact
- : Allows for global collaboration