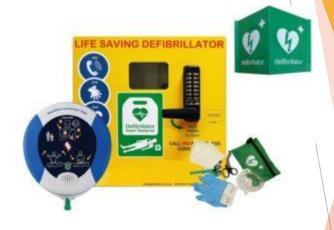

From basic first aid kits for home or work, defibrillators, sports massage wax, kinesiology tape, gloves, aprons we've got it all covered.

We sell via the following platforms:

- : Ebay
- : Amazon
- : Coastal Core Website (e-commerce platform)