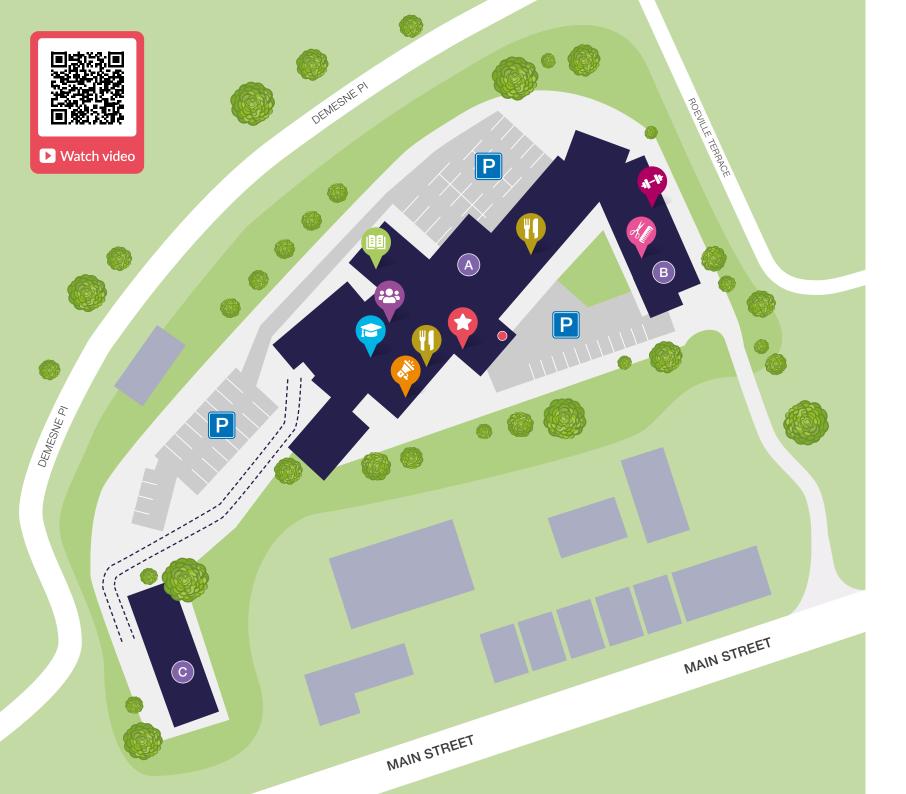

STUDENTS' UNION

ASSEMBLY HALL

CAFÉ / RESTAURANT

HAIR & BEAUTY SALON

GYM AND FITNESS SUITE

LIBRARY

#### **Ground Floor**

Dental Surgery Hair and Beauty Salon