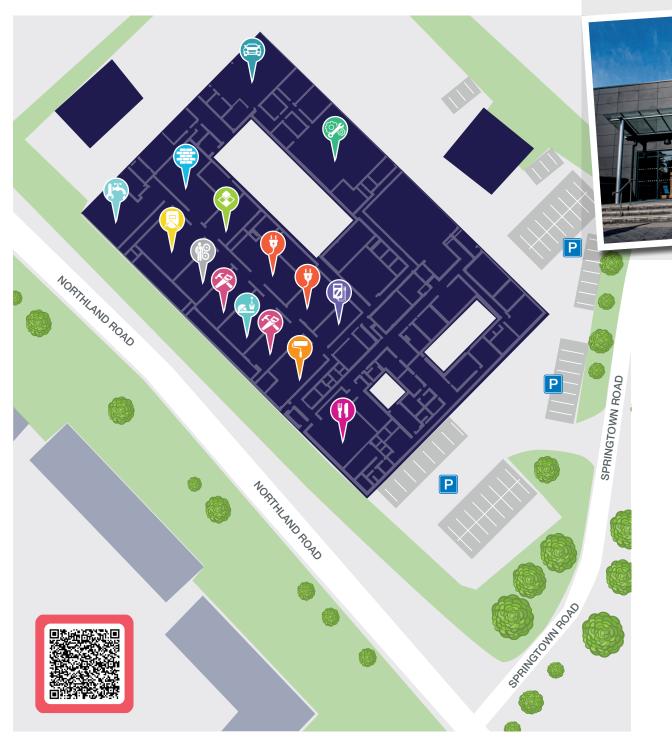

## Campus Map

#### **Springtown Campus**

Derry-Londonderry

KEY

CAMPUS BUILDINGS

STAFF PARKING

PLUMBING

FABRICATION & WELDING

MECHANICAL ENGINEERING

CARPENTRY & JOINERY

JOINERY MACHINE SHOP

PAINTING & DECORATING

AINTING & DEOCHATING

CANTEEN

ELECTRICAL INSPECTION & TESTING

ELECTRICAL INSTALLATION

TILING WORKSHOP

BRICKWORK

VEHICLE BODY WORK

MECHANICAL WORKS