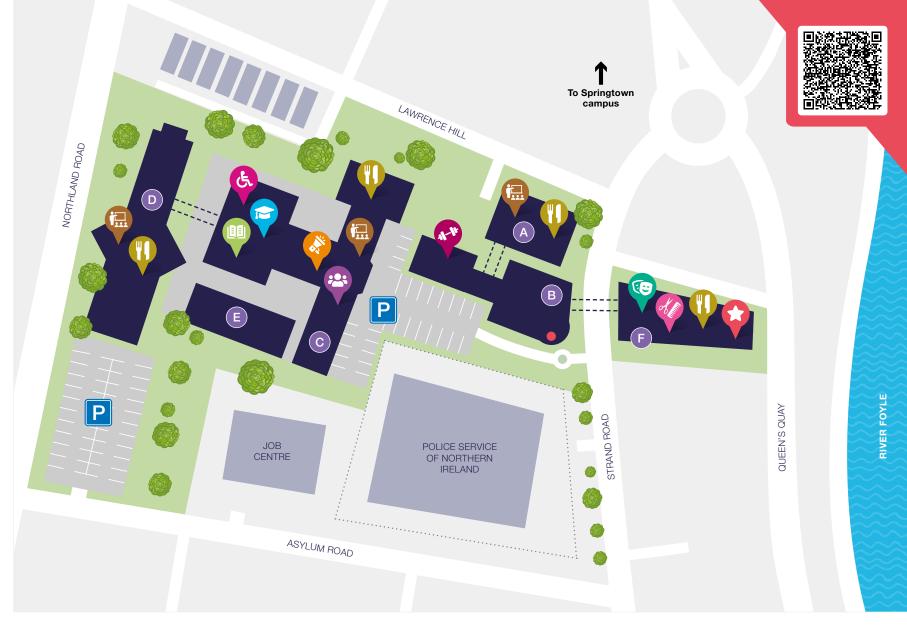

## Campus Map

### Strand Road Campus Derry-Londonderry

**KEY** 

FOOT BRIDGE

CAMPUS BUILDINGS

P STAFF PARKING

RECEPTION

STUDENT SERVICES

CAREERS ACADEMY

STUDENTS' UNION

STUDENT ZONE

CAFÉ / RESTAURANT

FOYLE THEATRE

HAIR & BEAUTY SALON

GYM AND FITNESS SUITE

LIBRARY

LEARNING LINK

LECTURE THEATRE

A Lawrence Building

# Campus Facilities

#### **A** Lawrence Building

#### **B** Strand Building

#### **Tower Building**

#### Northland Building

#### **F** Foyle Building