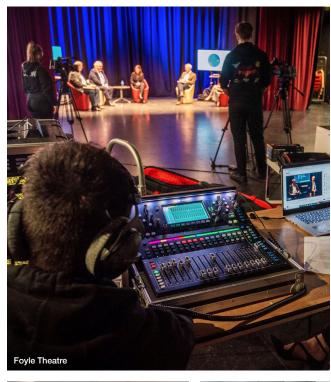

ns
Barista Bar and Coffee Shop
Flying Clipper Restaurant and Brasserie
Business Support Centre
Foodovation Centre
Foot Bridge to Tower Building

#### Level 2

Administration
Business
Travel and Tourism

#### Level 3

Media, Multimedia and Journalism Lecture Theatre News and Radio Studio Film and TV Production Studio Photography Studio

#### Level 4

Business

#### **B** DIAL Centre

Care and Health

#### **F** Foyle Building

#### Level 1-4

Performing Arts

#### Level 1, 2 and 4

Music Classrooms

#### Level 1

Barista Bar and Coffee Shop Dressing Rooms Foyle Theatre

#### Level 2

Music Recording Studios

#### Level 4

Cafè

Dance Studio

Student Zone

Foot Bridge to Strand Building

#### Level 5

Beauty Salon

Spa and Thermal Suite

#### Level 6

Hairdressing and Barbering Salon