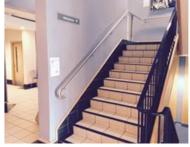

Figure 3

You should then walk towards the back of the building, where you will see the stairs (Figure 3).

Figure 4

Walk up one flight of stairs to the first level and you will see the sign on the wall facing you for HR Services. Go through the double doors and take the first door on the left opposite the lifts (Figure 4).