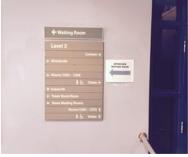

Figure 3

You should then walk towards the back of the building, where you will see the stairs (Figure 3).

Figure 4

Walk up one flight of stairs to the first level and you will see the sign on the wall facing you for HR Services. Go through the double doors and take the first door on the left opposite the lifts (Figure 4).