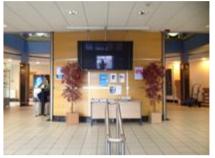

## Directions to HR Services from Strand Road

Figure 1

HR Services is located on Level 2 of the Tower Building in the Strand Road Campus (Figure 1).

Figure 2

In order to get to HR Services you should make your way up the hill and through the front door of the Tower Building into the foyer (Figure 2).